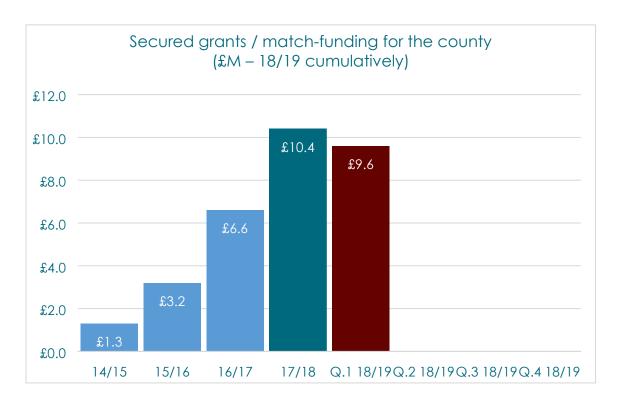

## CABINET MEMBER FOR ECONOMIC DEVELOPMENT'S MEASURES

(up to the end of Quarter 1, 2018/19 - June 2018)