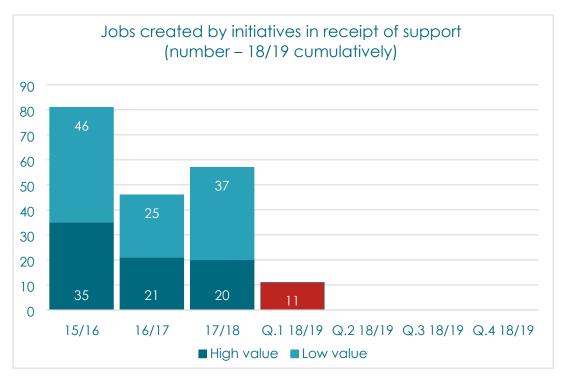

## CABINET MEMBER FOR ECONOMIC DEVELOPMENT'S MEASURES

(up to the end of Quarter 1, 2018/19 - June 2018)